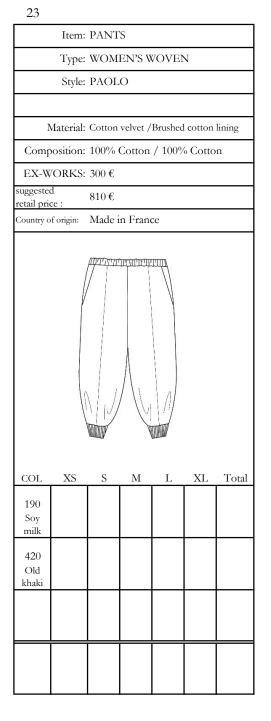

22 Item: PANTS Type: WOMEN'S WOVEN Style: PAOLO Material: Marble melton wool / Brushed cotton lining Composition: 100% Wool / 100% Cotton EX-WORKS: 320 € suggested 864€ etail price: Country of origin: Made in France COL Μ XL Total Light taupe 800 Dark chestnut