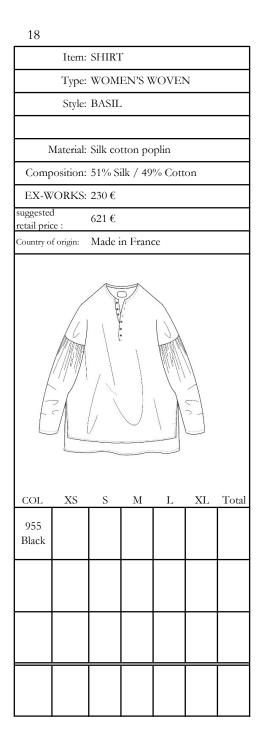

17

|                         | Item:      | SHIRT  | Γ       |      |    |       |  |  |  |
|-------------------------|------------|--------|---------|------|----|-------|--|--|--|
|                         | Туре:      | WOM    | EN'S V  | VOVE | N  |       |  |  |  |
|                         | Style:     | BASII  | ,       |      |    |       |  |  |  |
|                         |            |        |         |      |    |       |  |  |  |
| N                       | Material:  | Stripe | habotai | silk |    |       |  |  |  |
| Comp                    | osition:   | 100%   | Silk    |      |    |       |  |  |  |
|                         | ORKS:      | 260€   |         |      |    |       |  |  |  |
| suggeste<br>retail pri  |            | 702€   |         |      |    |       |  |  |  |
| Country o               | of origin: | Made i | in Fran | ce   |    |       |  |  |  |
|                         |            |        |         |      |    |       |  |  |  |
| COL                     | XS         | S      | M       | L    | XL | Total |  |  |  |
| 100<br>White            |            |        |         |      |    |       |  |  |  |
| 150<br>Butter<br>yellow |            |        |         |      |    |       |  |  |  |
| 200<br>Cypress<br>grey  |            |        |         |      |    |       |  |  |  |
|                         |            |        |         |      |    |       |  |  |  |