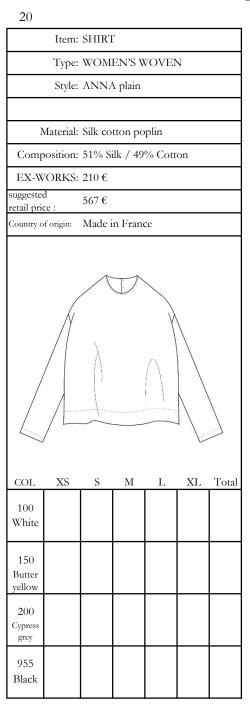

21

| 21                      |           |        |         |      |    |       |  |  |
|-------------------------|-----------|--------|---------|------|----|-------|--|--|
|                         | Item:     | SHIRT  | -       |      |    |       |  |  |
|                         | Туре:     | WOM    | en's v  | VOVE | V  |       |  |  |
|                         | Style:    | SCOT   | Г       |      |    |       |  |  |
|                         |           |        |         |      |    |       |  |  |
| N                       | Material: | Oxfor  | d canva | s    |    |       |  |  |
| Comp                    | osition:  | 100%   | Cotton  |      |    |       |  |  |
| EX-W                    | ORKS:     | 210 €  |         |      |    |       |  |  |
| suggested<br>retail pri |           | 567€   |         |      |    |       |  |  |
|                         | f origin: | Made i | n Franc | ce   |    |       |  |  |
|                         |           |        |         |      |    |       |  |  |
| COL                     | XS        | S      | Μ       | L    | XL | Total |  |  |
| 105<br>White            |           |        |         |      |    |       |  |  |
| 250<br>Butter<br>yellow |           |        |         |      |    |       |  |  |
| 350<br>Cypress<br>grey  |           |        |         |      |    |       |  |  |
|                         |           |        |         |      |    |       |  |  |