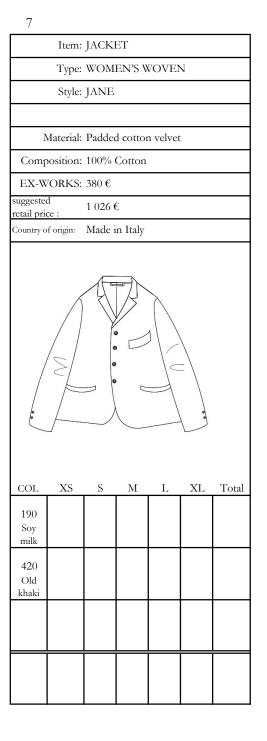

|                     | Item:      | JACKI         | ET       |          |    |       |  |  |
|---------------------|------------|---------------|----------|----------|----|-------|--|--|
|                     | Туре:      | WOM           | EN'S W   | VOVE     | 1  |       |  |  |
|                     | Style:     | JESSIC        | CA       |          |    |       |  |  |
|                     |            |               |          |          |    |       |  |  |
| N                   | Material:  | Paddeo        | d cottor | n velvet |    |       |  |  |
| Comp                | osition:   | 100%          | Cotton   |          |    |       |  |  |
| EX-W                | ORKS:      | 370€          |          |          |    |       |  |  |
| suggested           | d          | 999€          |          |          |    |       |  |  |
| retail pri          |            | <i></i> ソソソ € |          |          |    |       |  |  |
| 1                   | of origin: | Made i        | n Italy  |          |    |       |  |  |
|                     |            |               |          |          |    |       |  |  |
| COL                 | XS         | S             | M        | L        | XL | Total |  |  |
| 190<br>Soy<br>milk  |            |               |          |          |    |       |  |  |
| 420<br>Old<br>khaki |            |               |          |          |    |       |  |  |
|                     |            |               |          |          |    |       |  |  |
|                     |            |               |          |          |    |       |  |  |